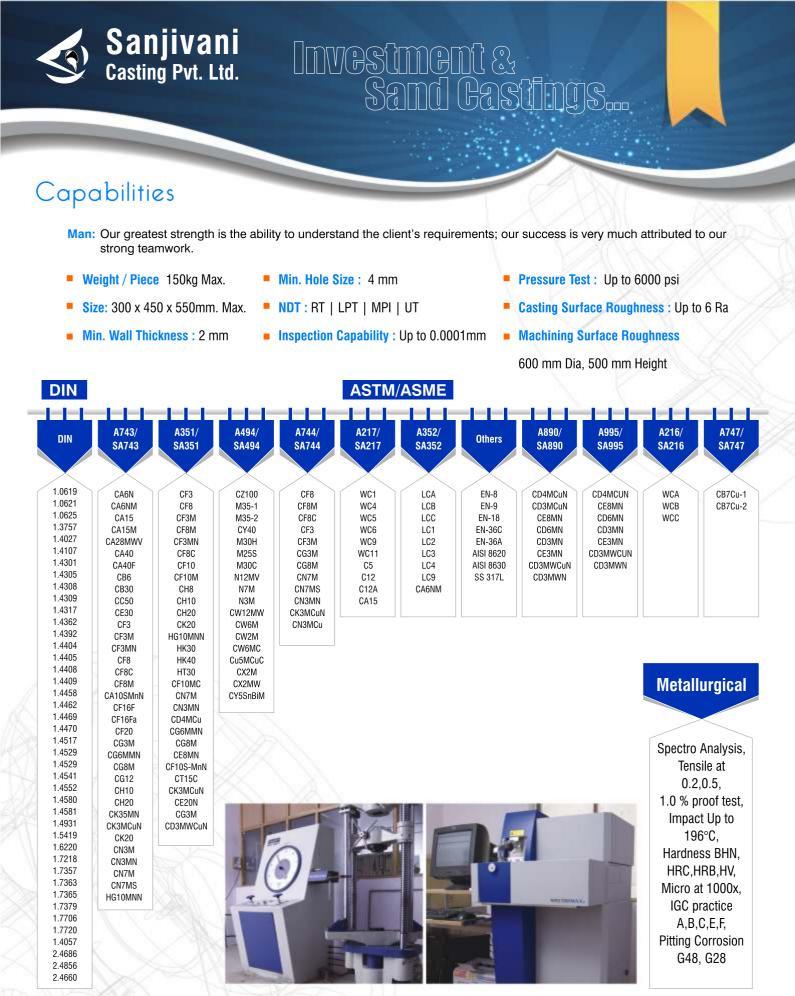

## Capabilities

Man: Our greatest strength is the ability to understand the client's requirements; our success is very much attributed to our strong teamwork.

- Production Capacity : 3600MT/Annum Min. Wall Thickness : 10 mm
- Weight / Piece 850kg Max.

GERTIFICATE

DC 1.7 .3.08

1.11.000.0.112

A ..........

to Ca.

scholanak.

144

Size: 1200 x 1200 x 1200mm. Max.

TOWN OR

.

CERTIFICATE

53.4952

nei<u>te (</u>la com

- 1000 

- Inspection Capability : Up to 0.0001mm
- Machining facilities : HMC, VMC, CNC = Machining Size Capacity : 600 mm Dia, 500 mm Height