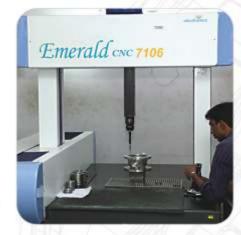

### **Inspection & Testing Facilities**

| Sr. | Description               | Qty. |
|-----|---------------------------|------|
| 01. | CMM                       | 01   |
| 02. | Height Gauge              | 06   |
| 03. | Dial Vernier Caliper      | 18   |
| 04. | Digimatic Caliper         | 04   |
| 05. | Vernier Depth Gauge       | 04   |
| 06. | Dial Gauge & Stand        | 06   |
| 07. | Magnetic Stand, V Block   | 08   |
| 08. | Surface Plates            | 08   |
| 09. | Inside / Outside Calipers | 04   |
| 10. | Radius Gauges             | 04   |
| 11. | Universal Vice            | 04   |
| 12. | Marking Blocks            | 02   |
| 13. | Surface Roughness Tester  | 01   |
| 14. | Micrometer                | 03   |
| 15. | Thickness Checking Gauge  | 02   |