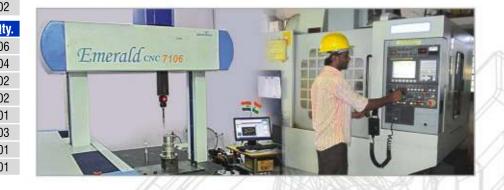

### **Manufacturing Facilities**

| E = N |                                     | 211  |
|-------|-------------------------------------|------|
| Sr.   | Description                         | Qty. |
| 01.   | Wax Injection Press Set             | 20   |
| 02.   | Wax Melting Machine                 | 02   |
| 03.   | Wax Extrusion Press Hydraulic       | 02   |
| 04.   | Hot Plate                           | 04   |
| 05.   | Slurry Mixture Jar Mill 1HP         | 02   |
| 06.   | Slurry Coating Machine              | 08   |
| 07.   | Sand Raining Zircon Machine         | 02   |
| 08.   | Sand Fluidized Machine Bed          | 04   |
| 09.   | Shell Transfer Trolley              | 80   |
| 10.   | Dewaxing Autoclave Boiler           | 02   |
| 11.   | Shell Backing Oil Fire Furnace      | 03   |
| 12.   | Induction Melting Furnace           | 06   |
| 13.   | Crucible 500 Kg. x 2, 300 Kg. x 2,  |      |
|       | 150 Kg. & 100 Kg.                   | 06   |
| 14.   | Heat Treatment Furnace As per API6A | 04   |
| 15.   | Vibrating Knockout Machine          | 03   |
| 16.   | Hydraulic Straightening Press       | 03   |
| 17.   | Sand / Shot Blasting Machine        | 02   |
| Sr.   | Machining Facilities                | Qty. |
| 01.   | CNC Machine 200 Dia                 | 06   |
| 02.   | CNC Machine 350 Dia                 | 04   |
| 03.   | VMC Machine 750 x 750 x 1000        | 02   |
| 04.   | VMC Machine with 4 - Axis           | 02   |
| 05.   | VMC Machine 1000 x 600 x 600        | 01   |
| 06.   | VTL Machine 750 Dia                 | 03   |
| 07.   | HMC Machine 1600 x 800 x 800        | 01   |
| 08.   | VMC Machine 1000 x 600 x 600        | 01   |
|       |                                     |      |

### **Inspection & Testing Facilities**

| Sr. | Description               | Qty. |
|-----|---------------------------|------|
| 01. | CMM                       | 01   |
| 02. | Height Gauge              | 06   |
| 03. | Dial Vernier Caliper      | 18   |
| 04. | Digimatic Caliper         | 04   |
| 05. | Vernier Depth Gauge       | 04   |
| 06. | Dial Gauge & Stand        | 06   |
| 07. | Magnetic Stand, V Block   | 08   |
| 08. | Surface Plates            | 08   |
| 09. | Inside / Outside Calipers | 04   |
| 10. | Radius Gauges             | 04   |
| 11. | Universal Vice            | 04   |
| 12. | Marking Blocks            | 02   |
| 13. | Surface Roughness Tester  | 01   |
| 14. | Micrometer                | 03   |
| 15. | Thickness Checking Gauge  | 02   |