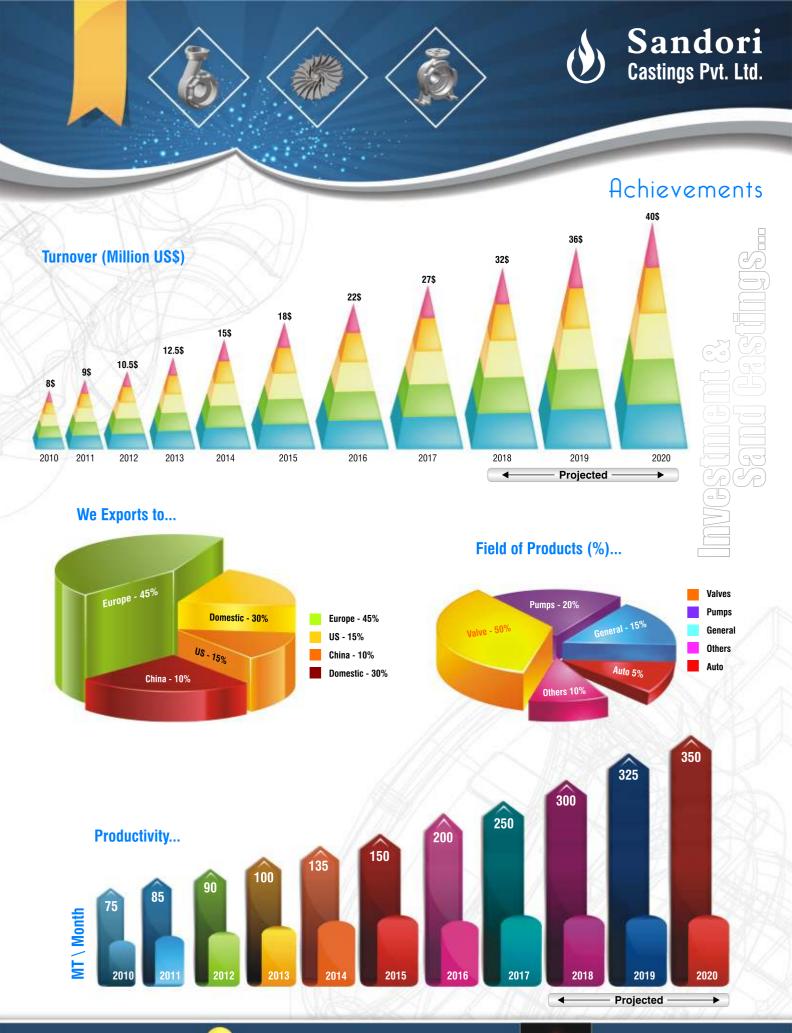

NDT : MPI Level-II as per ASNT                 |
| NDT : RT Level-II as per ASNT                  |
| NDT : UT Level-II as per ASNT                  |
| NDT : RT Level-II as per ASNT/EN               |
| NDT : VT Level-II as per ASNT                  |
| QMS : Lead Auditor ISO 9001                    |
| QMS : Safety Officer                           |
| QMS : Welding Supervisor                       |
| QMS : Internal Auditors ISO/TS : 16949         |
| QMS : Internal Auditors ISO 9001,14001,18001   |
| QMS : Internal Auditors ISO 9001, 14001, 18001 |

#### Others:

01. 6S
02. Kaizen
03. KANBAN
04. OEE
05. FMEA
06. PPM
07. APQP
08. PPAP
09. SPC
10. MSA
11. 8D
12. Lean Mfg.



The second secon

un next Arts

------00020202000





#### Zero Harm to People...

#### www.sandoricastings.com



Our Aim Is To Put 🥶 On Customer Face...

www.sanjivanicasting.com



# hastings....



## Company Profile

Helios Syscom Pvt. Ltd. is new venture of Sanjivani Group of companies.

Our plant is effectively established with modern technologies as well as fully equipped with CNC machining capability. We are manufacturer and supplier of various type of sand castings for stainless steel, carbon steel, duplex steel, super duplex steel and nickel base alloys / grey cast iron and ductile iron also. Our core competency is on-time delivery and cost effectiveness through implemented latest international standards, customer specifications and monitoring - measurement of processes towards continual improvement.

## Capabilities

Man: Our greatest strength is the ability to understand the client's req